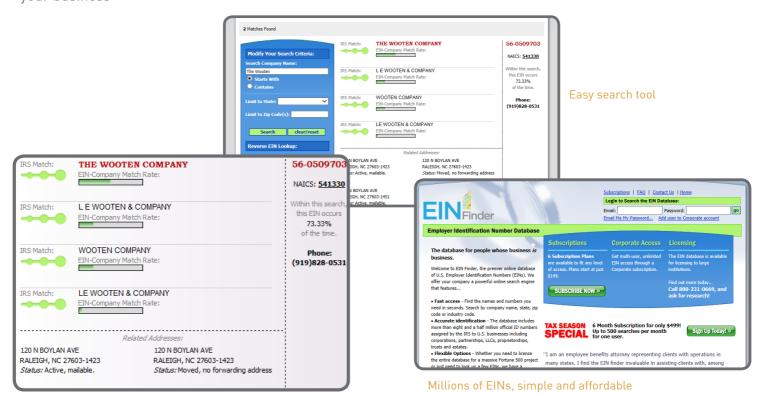

## What is the EIN Finder?

This extensive database of Employer Identification Numbers (EINs) offers a better way to match the legal and D.B.A (doing business as) company names, addresses and phone numbers of your clients and vendors to their correct tax IDs. This online resource delivers a suite of tools that enable you to determine which EIN is most appropriate for government documents and fraud prevention.

### What does the EIN Finder include?

- 8.5 million EINs and the tools to find the right one, including:
  - o Company Name Search
    - Includes legal and D.B.A. company names
  - o IRS-Verified EINs
  - o EIN Reverse Lookup
- Broad company data to identify the right EIN
  - IRS match score indicating whether the name and D.B.A. name are legally recognized
  - Alternate company addresses and their U.S. Postal Service status, all verified with the National Change of Address (NCOA) system
  - o Company's NAICS industry code
  - o Company's phone number

Records include alternate company names, IRS Match rate, contact information and NAICS codes