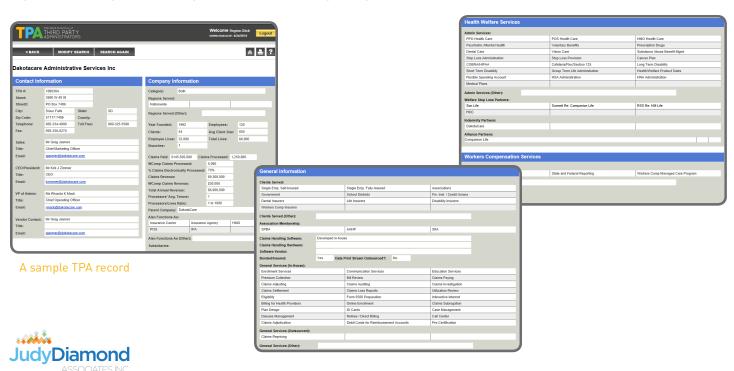

## What is The Standard Directory of Third Party Administrators?

This directory offers the tools needed for carriers to create new relationships with TPAs and expand their reach in the large group employee benefits space. This online, searchable database contains information collected from the TPAs themselves making it the most detailed collection of TPA business profiles in the industry.

Subscribers use our data to identify TPAs that meet the needs of their businesses, including location, customers served, plan size and more. Once a subscriber has identified the right TPAs, who often serve as gatekeepers to new plan clients, they will be able to reach out and begin building a lasting relationship.

## What does The Standard Directory of TPAs include?

- Superior and reliable data collected directly from the TPAs themselves
- Unique contact and business information, including:
  - Number of clients
  - o Average client size
  - o Types of clients served
  - o Total claims paid
  - o Workers comp services
- Standard information you rely on, including name, title, email and phone
- Detailed profiles on 1,100+ TPAs
- Exporting options